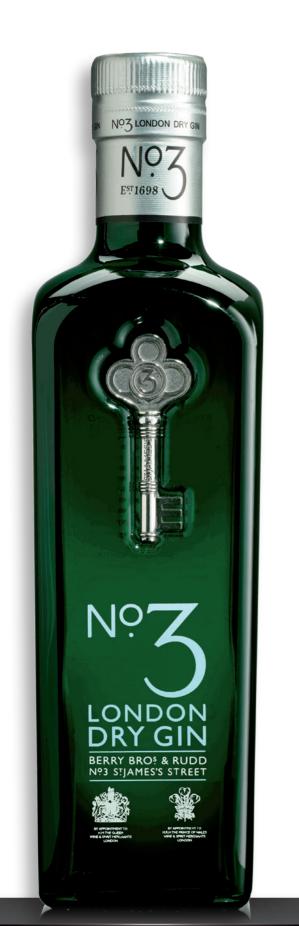

### **3 CENTURIES OF TRADITION**

No.3 celebrates the integrity and character of a classic London Dry Gin. Created by Berry Bros. & Rudd, London's oldest wine and spirit merchant to represent the very pinnacle of gin, No.3 brings together expert craftmanship to produce a beautifully elegant classic London Dry Gin that, with juniper at its heart, is a hallmark of the style. The name is a tribute to No.3 of St. James's Street in London, the home of Berry Bros & Rudd since its 1698. The key on our bottle was inspired by the key to the lock in the door of the parlour at the heart of the shop of No.3. Distilled in traditional copper pot stills, from a recipe of six botanicals sourced from around the world, No.3 London Dry Gin balances fresh citrus notes and gentle spice. It is this taste profile that makes it superb for mixing drinks through our concept of Unlock Taste. Unlock Taste is about accentuating or balancing flavours, creating texture and depth through the finest ingredients. Further, it is the lifelong pursuit and development of one's own sense of preference; an understanding of the small things that elevate the ordinary to the sublime. A personal appreciation of how things are meant to be.